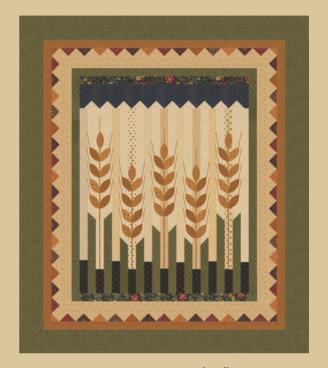

KT 25146 Harvest - 3 Sizes: King, Lap & Wall Hanging

KT 25145 Wheatland Pillow Cover 16" x 24"

Runner19" x 50"

Lap 72" x 84" JR Friendly

KT 25145 Wheatland - 3 Projects

KT 55155 Summer Fields 34" x 34" PP Friendly