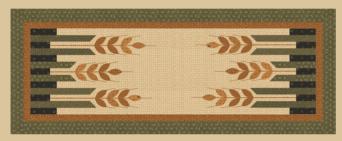

KT 25146 Harvest - 3 Sizes: King, Lap & Wall Hanging

KT 25145 Wheatland Pillow Cover 16" x 24"

Runner19" x 50"

Lap 72" x 84" JR Friendly

KT 25145 Wheatland - 3 Projects

KT 55155 Summer Fields 34" x 34" PP Friendly