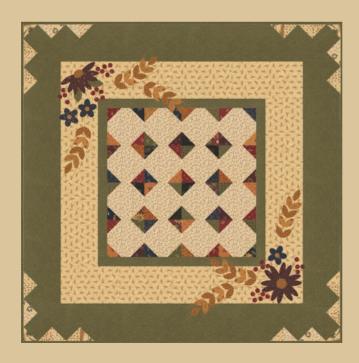

KT 25146 Harvest - 3 Sizes: King, Lap & Wall Hanging

KT 25145 Wheatland Pillow Cover 16" x 24"

Runner19" x 50"

Lap 72" x 84" JR Friendly

KT 25145 Wheatland - 3 Projects

KT 55155 Summer Fields 34" x 34" PP Friendly