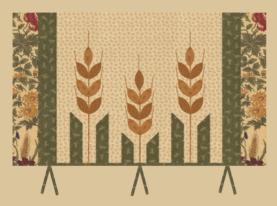

KT 25146 Harvest - 3 Sizes: King, Lap & Wall Hanging

KT 25145 Wheatland Pillow Cover 16" x 24"

Runner19" x 50"

Lap 72" x 84" JR Friendly

KT 25145 Wheatland - 3 Projects

KT 55155 Summer Fields 34" x 34" PP Friendly