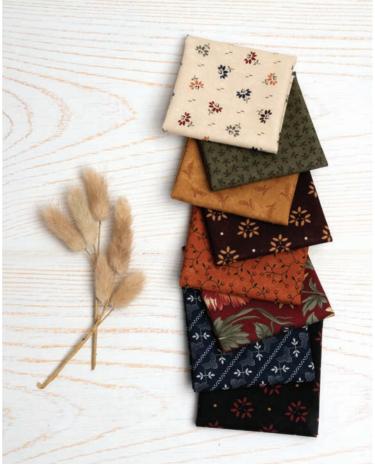

Welcome to Wheatland! The featured fabric in this line tells the story of summers in Kansas and all across the Midwest. When I look out my back window, the wheat stalks are gently bending in the breeze with an assortment of wildflowers scattered along the fence line. The scene is a living painting of nature's bounty. I've added smaller prints of wheat, flowers, vines, and berries to round out this ode to summer. A classic KT palette of warm reds, golds, pumpkins, purples, greens, blues, and blacks contrast with an assortment of soft tans to create a lovely collection of fabrics for your next quilting project. Come with me to Wheatland and surround yourself with the natural beauty of the countryside.