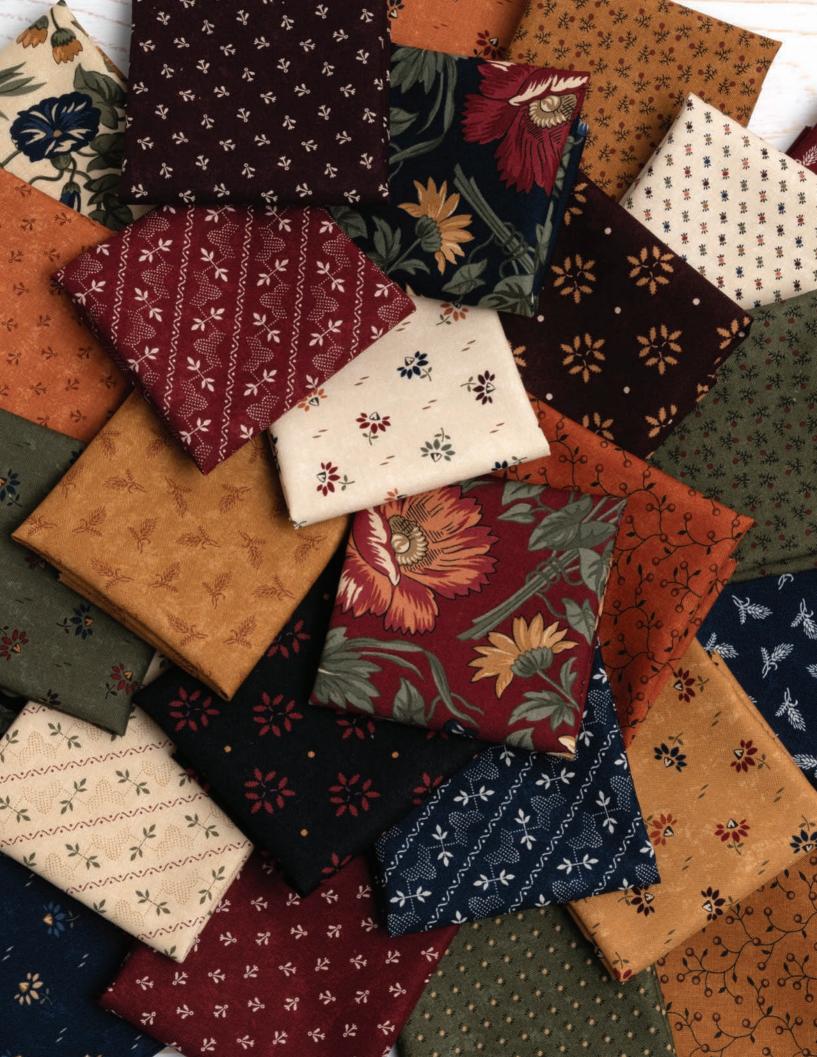

Welcome to Wheatland! The featured fabric in this line tells the story of summers in Kansas and all across the Midwest. When I look out my back window, the wheat stalks are gently bending in the breeze with an assortment of wildflowers scattered along the fence line. The scene is a living painting of nature's bounty. I've added smaller prints of wheat, flowers, vines, and berries to round out this ode to summer. A classic KT palette of warm reds, golds, pumpkins, purples, greens, blues, and blacks contrast with an assortment of soft tans to create a lovely collection of fabrics for your next quilting project. Come with me to Wheatland and surround yourself with the natural beauty of the countryside.