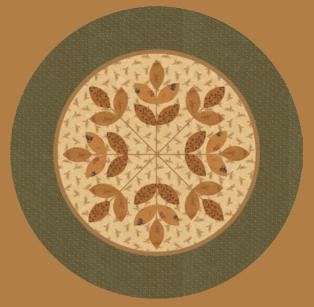

KT 25146 Harvest - 3 Sizes: King, Lap & Wall Hanging

KT 25145 Wheatland Pillow Cover 16" x 24"

Runner19" x 50"

Lap 72" x 84" JR Friendly

KT 25145 Wheatland - 3 Projects

KT 55155 Summer Fields 34" x 34" PP Friendly