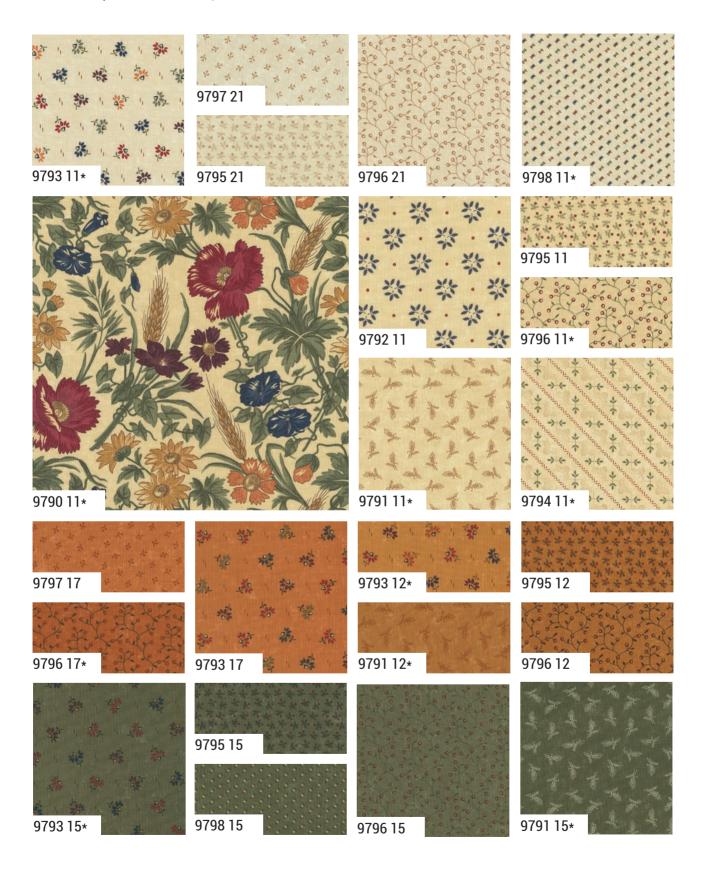

Welcome to Wheatland! The featured fabric in this line tells the story of summers in Kansas and all across the Midwest. When I look out my back window, the wheat stalks are gently bending in the breeze with an assortment of wildflowers scattered along the fence line. The scene is a living painting of nature's bounty. I've added smaller prints of wheat, flowers, vines, and berries to round out this ode to summer. A classic KT palette of warm reds, golds, pumpkins, purples, greens, blues, and blacks contrast with an assortment of soft tans to create a lovely collection of fabrics for your next quilting project. Come with me to Wheatland and surround yourself with the natural beauty of the countryside.