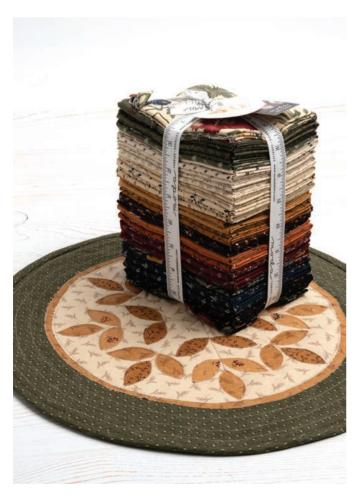

Welcome to Wheatland! The featured fabric in this line tells the story of summers in Kansas and all across the Midwest. When I look out my back window, the wheat stalks are gently bending in the breeze with an assortment of wildflowers scattered along the fence line. The scene is a living painting of nature's bounty. I've added smaller prints of wheat, flowers, vines, and berries to round out this ode to summer. A classic KT palette of warm reds, golds, pumpkins, purples, greens, blues, and blacks contrast with an assortment of soft tans to create a lovely collection of fabrics for your next quilting project. Come with me to Wheatland and surround yourself with the natural beauty of the countryside.

moda AUGUST DELIVERY

•40 Prints •100% Premium Cotton Precuts include all 40 skus.

**KT 22024** Summer Harvest 17" x 17"

**KT 22024** Wheat Star 17" x 17"

Harvest Lap 80" x 96" AB Friendly

Harvest Wall Hanging 42" x 42" LC Friendly