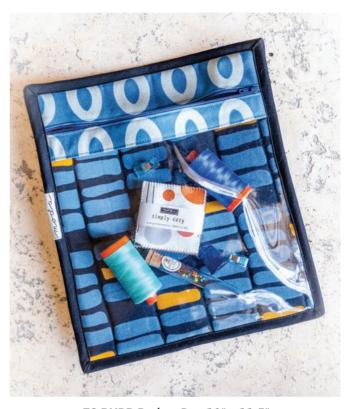

# Urban Whisper Mochi Linen

ZEN CHIC

**ZC PHBP** Project Bag 10" x 11.5"

ZC ORBP Origami Bag 12" x 12" x 14"