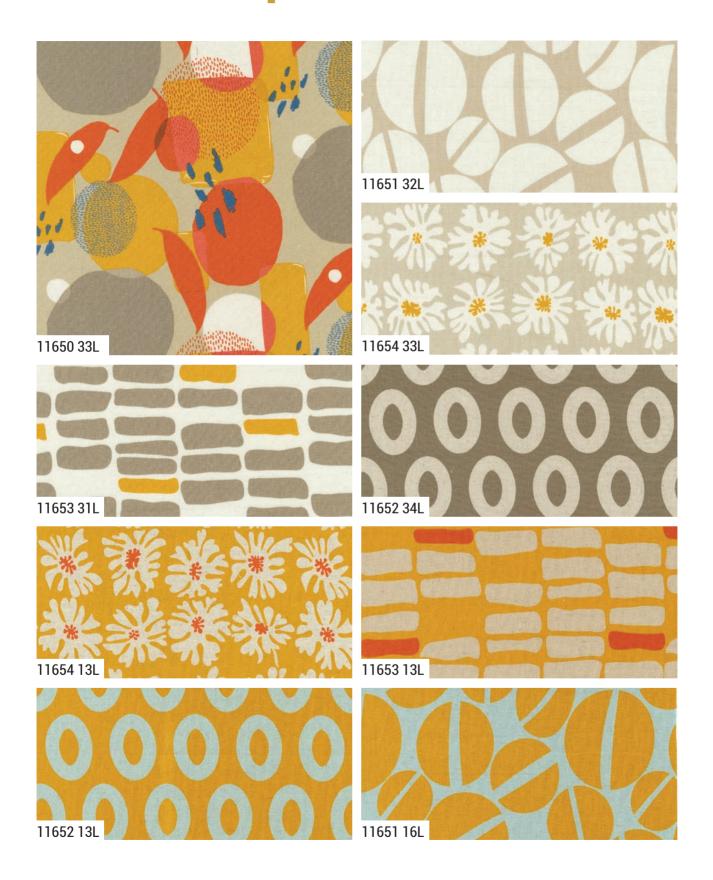

## Urban Whisper Mochi Linen

ZENCHIC



Urban Whisper: Modern Elegance in Every Stitch

Introducing Urban Whisper, designed for the modern quilter and creative sewist. This collection blends the sophistication of urban aesthetics with the gentle touch of nature, featuring a balanced palette of muted neutrals and vibrant accents. With its linen texture, Urban Whisper is not just visually stunning but also versatile, making it ideal for a wide range of home décor projects like chic pillows or contemporary table settings and stylish bags. Each pattern tells a subtle yet compelling story and is your go-to choice for adding that perfect hint of elegance to your creations.









#### Urban Whisper Mochi Linen ZENCHIC



moda JULY DELIVERY

#### Urban Whisper Mochi Linen ZENCHIC





### Urban Whisper Mochi Linen ZENCHIC



ZC CABP Carry a Smile Bag 20" x 14" x 9"



# Urban Whisper Mochi Linen

ZEN CHIC



**ZC PHBP** Project Bag 10" x 11.5"



ZC ORBP Origami Bag 12" x 12" x 14"