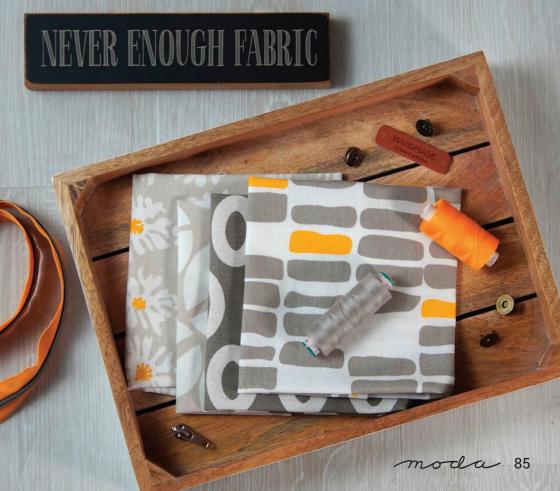

## Urban Whisper Mochi Linen

ZENCHIC

Urban Whisper: Modern Elegance in Every Stitch

Introducing Urban Whisper, designed for the modern quilter and creative sewist. This collection blends the sophistication of urban aesthetics with the gentle touch of nature, featuring a balanced palette of muted neutrals and vibrant accents. With its linen texture, Urban Whisper is not just visually stunning but also versatile, making it ideal for a wide range of home décor projects like chic pillows or contemporary table settings and stylish bags. Each pattern tells a subtle yet compelling story and is your go-to choice for adding that perfect hint of elegance to your creations.