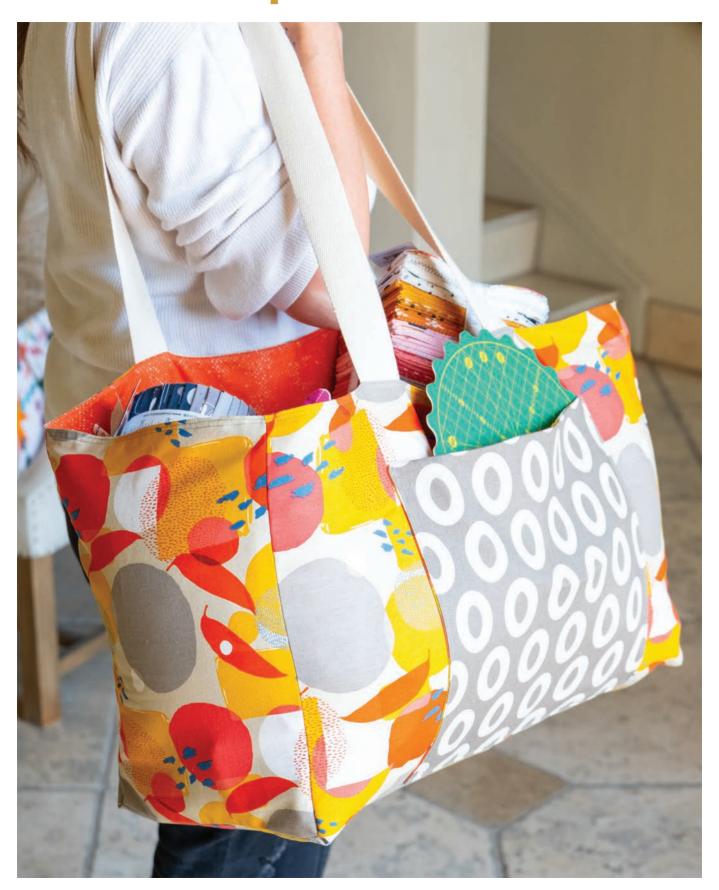

ENCHIC



Urban Whisper: Modern Elegance in Every Stitch

Introducing Urban Whisper, designed for the modern quilter and creative sewist. This collection blends the sophistication of urban aesthetics with the gentle touch of nature, featuring a balanced palette of muted neutrals and vibrant accents. With its linen texture, Urban Whisper is not just visually stunning but also versatile, making it ideal for a wide range of home décor projects like chic pillows or contemporary table settings and stylish bags. Each pattern tells a subtle yet compelling story and is your go-to choice for adding that perfect hint of elegance to your creations.









#### Urban Whisper Mochi Linen ZENCHIC



moda JULY DELIVERY

#### Urban Whisper Mochi Linen ZENCHIC





### Urban Whisper Mochi Linen ZENCHIC



ZC CABP Carry a Smile Bag 20" x 14" x 9"



# Urban Whisper Mochi Linen

ZEN CHIC



**ZC PHBP** Project Bag 10" x 11.5"



ZC ORBP Origami Bag 12" x 12" x 14"