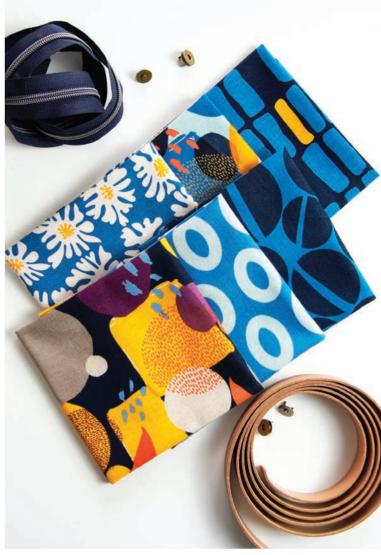

## Urban Whisper Mochi Linen

ZENCHIC

Urban Whisper: Modern Elegance in Every Stitch

Introducing Urban Whisper, designed for the modern quilter and creative sewist. This collection blends the sophistication of urban aesthetics with the gentle touch of nature, featuring a balanced palette of muted neutrals and vibrant accents. With its linen texture, Urban Whisper is not just visually stunning but also versatile, making it ideal for a wide range of home décor projects like chic pillows or contemporary table settings and stylish bags. Each pattern tells a subtle yet compelling story and is your go-to choice for adding that perfect hint of elegance to your creations.