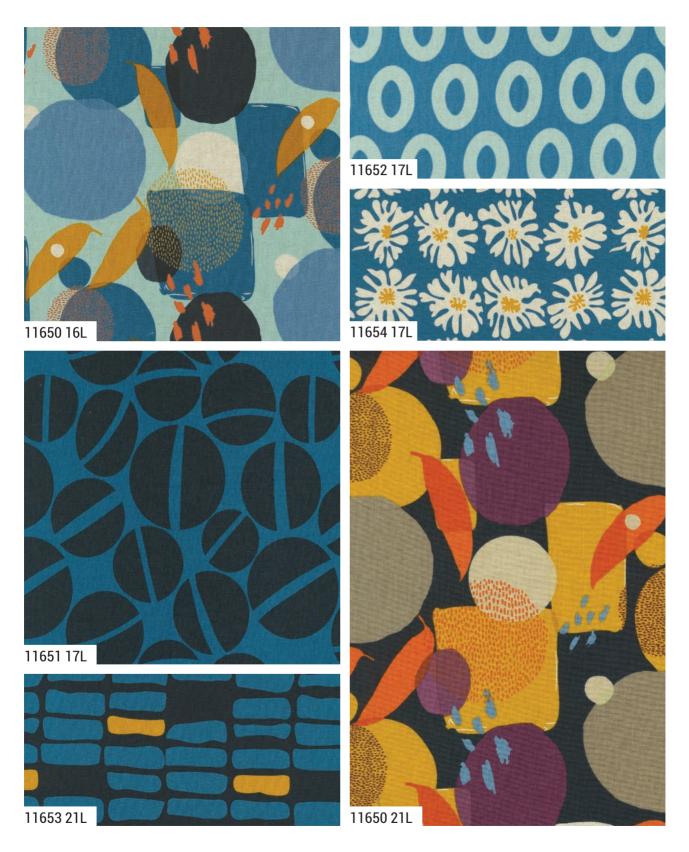

## Urban Whisper Mochi Linen

ZENCHIC



Urban Whisper: Modern Elegance in Every Stitch

Introducing Urban Whisper, designed for the modern quilter and creative sewist. This collection blends the sophistication of urban aesthetics with the gentle touch of nature, featuring a balanced palette of muted neutrals and vibrant accents. With its linen texture, Urban Whisper is not just visually stunning but also versatile, making it ideal for a wide range of home décor projects like chic pillows or contemporary table settings and stylish bags. Each pattern tells a subtle yet compelling story and is your go-to choice for adding that perfect hint of elegance to your creations.









#### Urban Whisper Mochi Linen ZENCHIC



moda JULY DELIVERY

#### Urban Whisper Mochi Linen ZENCHIC





### Urban Whisper Mochi Linen ZENCHIC



ZC CABP Carry a Smile Bag 20" x 14" x 9"



# Urban Whisper Mochi Linen

ZEN CHIC



**ZC PHBP** Project Bag 10" x 11.5"



ZC ORBP Origami Bag 12" x 12" x 14"