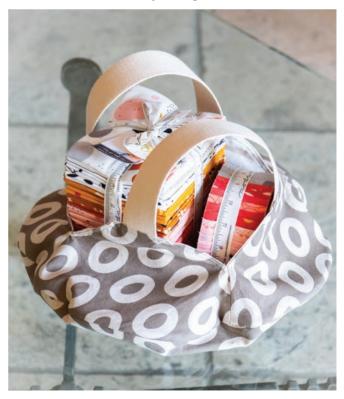

ative sewist. This collection blends the sophistication of urban aesthetics with the gentle touch of nature, featuring a balanced palette of muted neutrals and vibrant accents. With its linen texture, Urban Whisper is not just visually stunning but also versatile, making it ideal for a wide range of home décor projects like chic pillows or contemporary table settings and stylish bags. Each pattern tells a subtle yet compelling story and is your go-to choice for adding that perfect hint of elegance to your creations.









#### Urban Whisper Mochi Linen ZENCHIC



moda JULY DELIVERY

#### Urban Whisper Mochi Linen ZENCHIC





### Urban Whisper Mochi Linen ZENCHIC



ZC CABP Carry a Smile Bag 20" x 14" x 9"



# Urban Whisper Mochi Linen

ZEN CHIC



**ZC PHBP** Project Bag 10" x 11.5"



ZC ORBP Origami Bag 12" x 12" x 14"