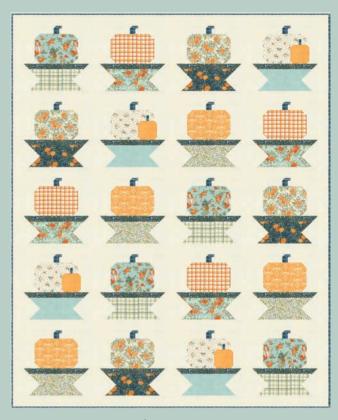

#### **Patterns by Coach House Designs**

CHD 2452 Fall is in the Air 42" x 54"

CHD 2450 Pumpkin Parade 58" x 69"

CHD 2449 Pumpkin Yoga 59" x 66"

CHD 2451 Autumn Owls 68" x 78"

**DLL 252** Framed Panel 60" x 76" by Designs by Lavender Lime