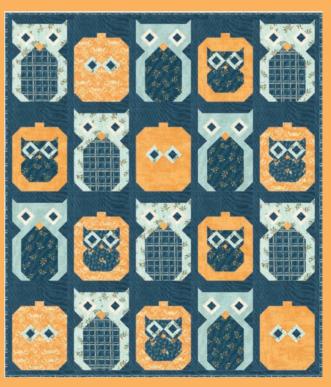

#### **Patterns by Coach House Designs**

CHD 2452 Fall is in the Air 42" x 54"

CHD 2450 Pumpkin Parade 58" x 69"

CHD 2449 Pumpkin Yoga 59" x 66"

CHD 2451 Autumn Owls 68" x 78"

**DLL 252** Framed Panel 60" x 76" by Designs by Lavender Lime