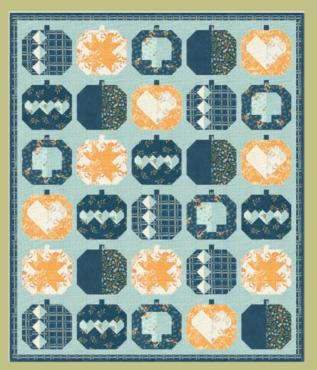

#### **Patterns by Coach House Designs**

CHD 2452 Fall is in the Air 42" x 54"

CHD 2450 Pumpkin Parade 58" x 69"

CHD 2449 Pumpkin Yoga 59" x 66"

CHD 2451 Autumn Owls 68" x 78"

**DLL 252** Framed Panel 60" x 76" by Designs by Lavender Lime