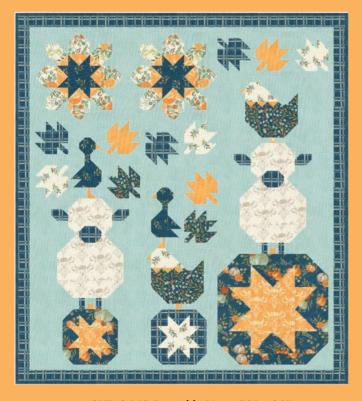

#### **Patterns by Coach House Designs**

CHD 2452 Fall is in the Air 42" x 54"

CHD 2450 Pumpkin Parade 58" x 69"

CHD 2449 Pumpkin Yoga 59" x 66"

CHD 2451 Autumn Owls 68" x 78"

**DLL 252** Framed Panel 60" x 76" by Designs by Lavender Lime