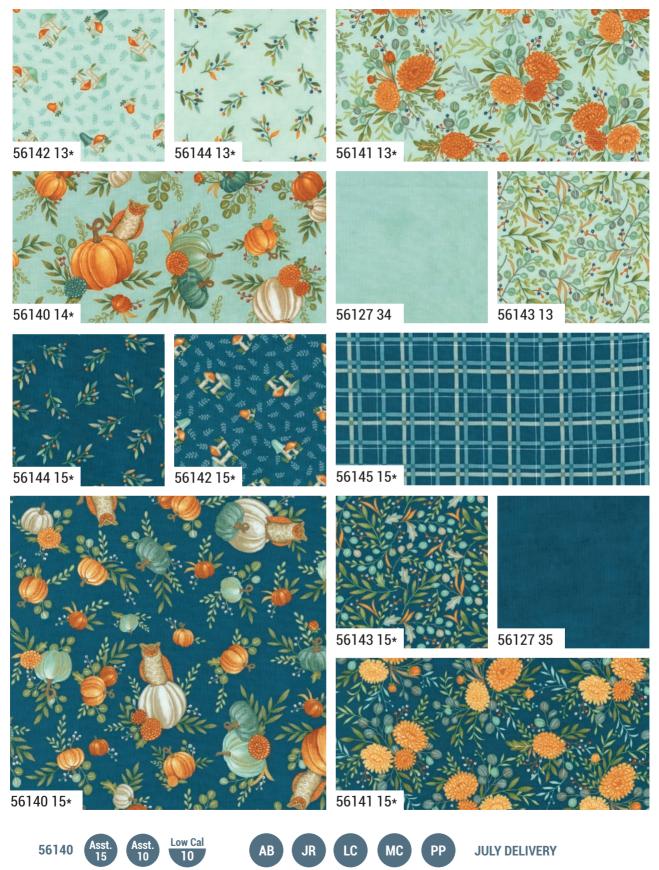

### I LOVE Fall MOST OF ALL! Deb Strain

•27 Prints •100% Premium Cotton
AB includes 26 skus with 1 panel 56147-11 cut 24" x 44". JRs, LCs, MCs & PPs include 25 skus with two each of 56140-56142, 56144 & 56146 no panels.