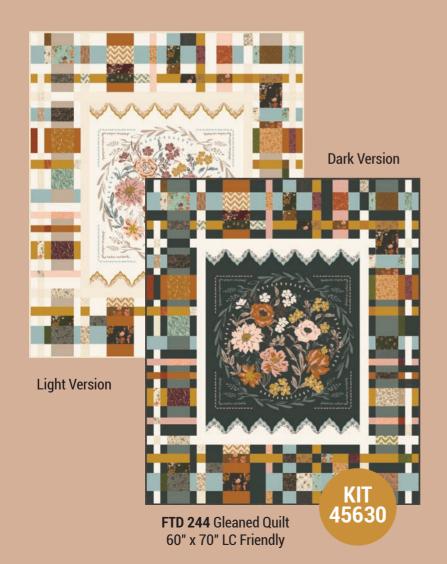

FS 1044 Bandana Set of 2 22" x 22" Mul 6

FTD 245 Heirloom Quilt 68" x 74" LC Friendly