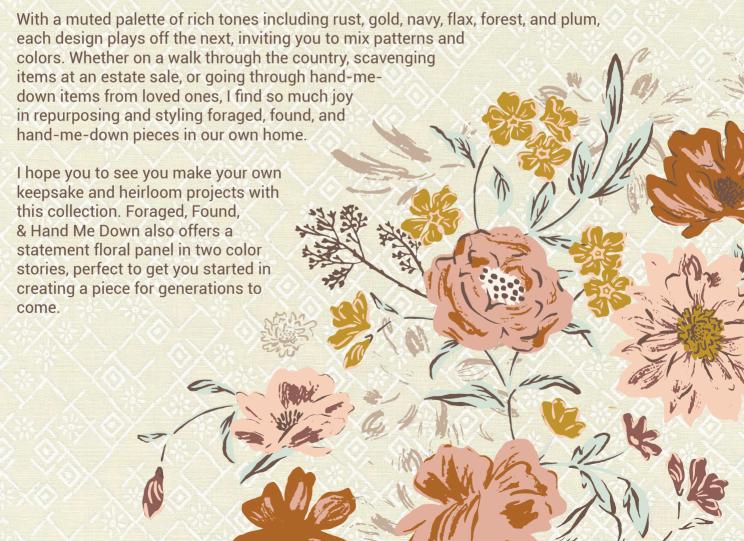

Foraged, Found & Hand Me Down is a curated blend of the charm I find in discovered treasures in nature and evoking memories of items passed down.

Each print in the collection is a tribute to the beauty and little details in forgotten items, inspired by vintage textiles (like my handkerchief collection), faded details (as in a delicate weave of all the handmade baskets I love to collect), and nature's organic textures (such as the shape of a leaf or the tiniest of petals).