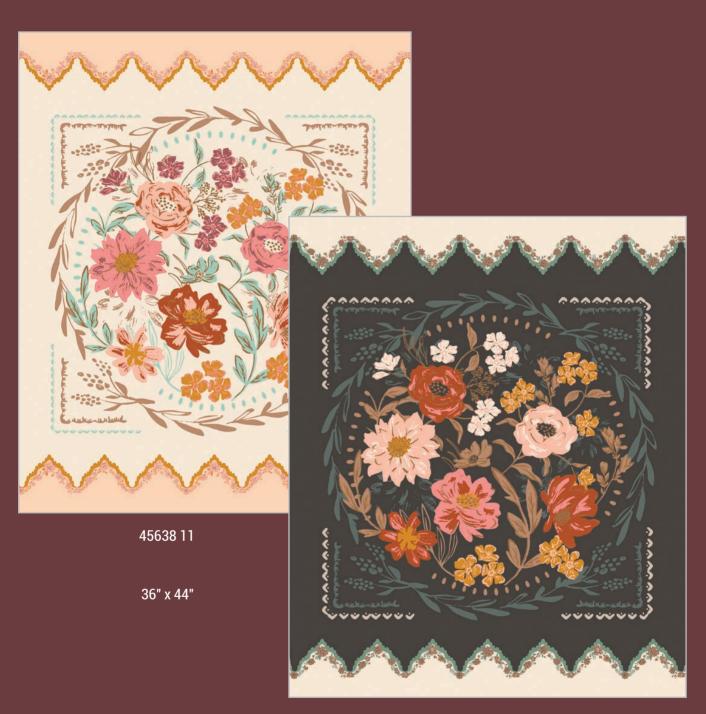

cla AUGUST DELIVERY

45638 26

45630

**AUGUST DELIVERY** 

•40 Prints •100% Premium Cotton

AB includes 39 skus with panel 45638-26 cut 36" x 44". JRs, LCs, MCs & PPs include 38 skus with two each of 45636-11 & 36 no panels. Assortments and precuts do not include Bella Solid Coordinates.