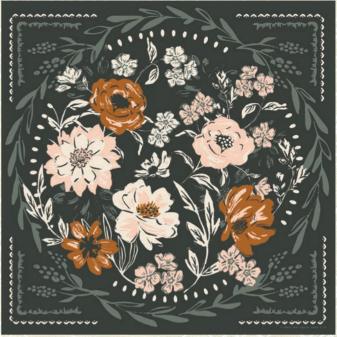

FS 1044 Bandana Set of 2 22" x 22" Mul 6

FTD 245 Heirloom Quilt 68" x 74" LC Friendly