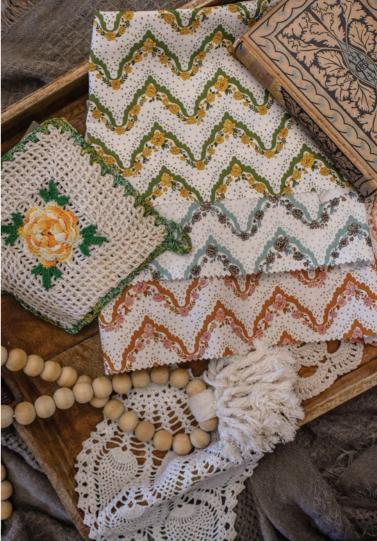

Foraged, Found & Hand Me Down is a curated blend of the charm I find in discovered treasures in nature and evoking memories of items passed down.

Each print in the collection is a tribute to the beauty and little details in forgotten items, inspired by vintage textiles (like my handkerchief collection), faded details (as in a delicate weave of all the handmade baskets I love to collect), and nature's organic textures (such as the shape of a leaf or the tiniest of petals).