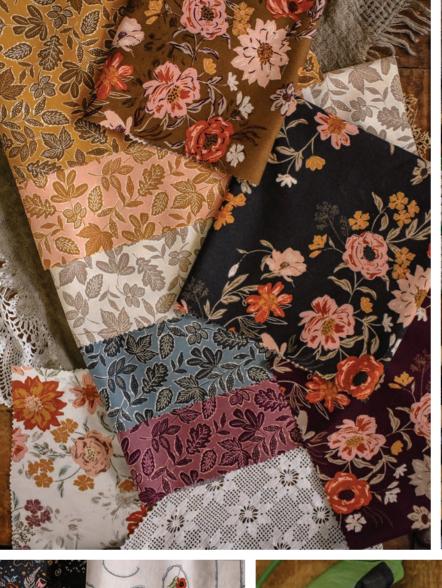

Foraged, Found & Hand Me Down is a curated blend of the charm I find in discovered treasures in nature and evoking memories of items passed down.

Each print in the collection is a tribute to the beauty and little details in forgotten items, inspired by vintage textiles (like my handkerchief collection), faded details (as in a delicate weave of all the handmade baskets I love to collect), and nature's organic textures (such as the shape of a leaf or the tiniest of petals).