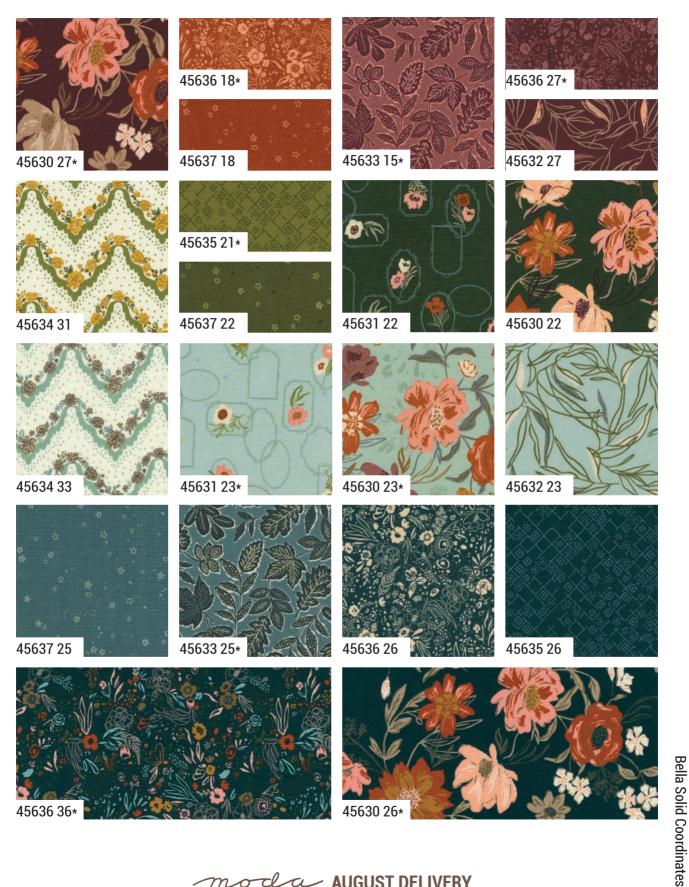

Foraged, Found & Hand Me Down is a curated blend of the charm I find in discovered treasures in nature and evoking memories of items passed down.

Each print in the collection is a tribute to the beauty and little details in forgotten items, inspired by vintage textiles (like my handkerchief collection), faded details (as in a delicate weave of all the handmade baskets I love to collect), and nature's organic textures (such as the shape of a leaf or the tiniest of petals).

cla AUGUST DELIVERY

45638 26

45630

**AUGUST DELIVERY** 

•40 Prints •100% Premium Cotton

AB includes 39 skus with panel 45638-26 cut 36" x 44". JRs, LCs, MCs & PPs include 38 skus with two each of 45636-11 & 36 no panels. Assortments and precuts do not include Bella Solid Coordinates.