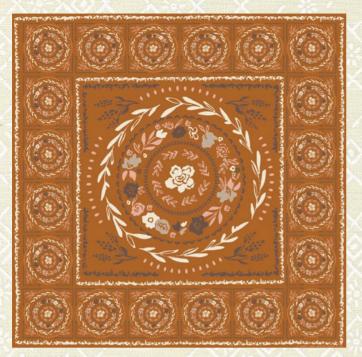

FS 1044 Bandana Set of 2 22" x 22" Mul 6

FTD 245 Heirloom Quilt 68" x 74" LC Friendly