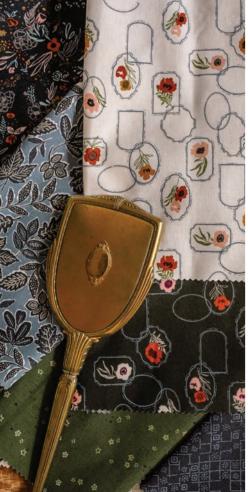

Foraged, Found & Hand Me Down is a curated blend of the charm I find in discovered treasures in nature and evoking memories of items passed down.

Each print in the collection is a tribute to the beauty and little details in forgotten items, inspired by vintage textiles (like my handkerchief collection), faded details (as in a delicate weave of all the handmade baskets I love to collect), and nature's organic textures (such as the shape of a leaf or the tiniest of petals).