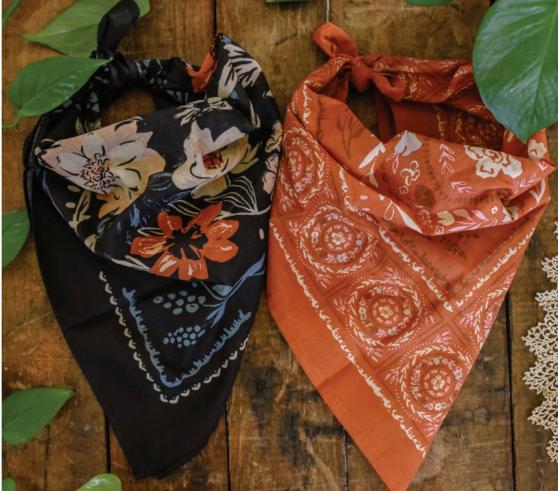

FS 1044 Bandana Set of 2 22" x 22" Mul 6

FTD 245 Heirloom Quilt 68" x 74" LC Friendly