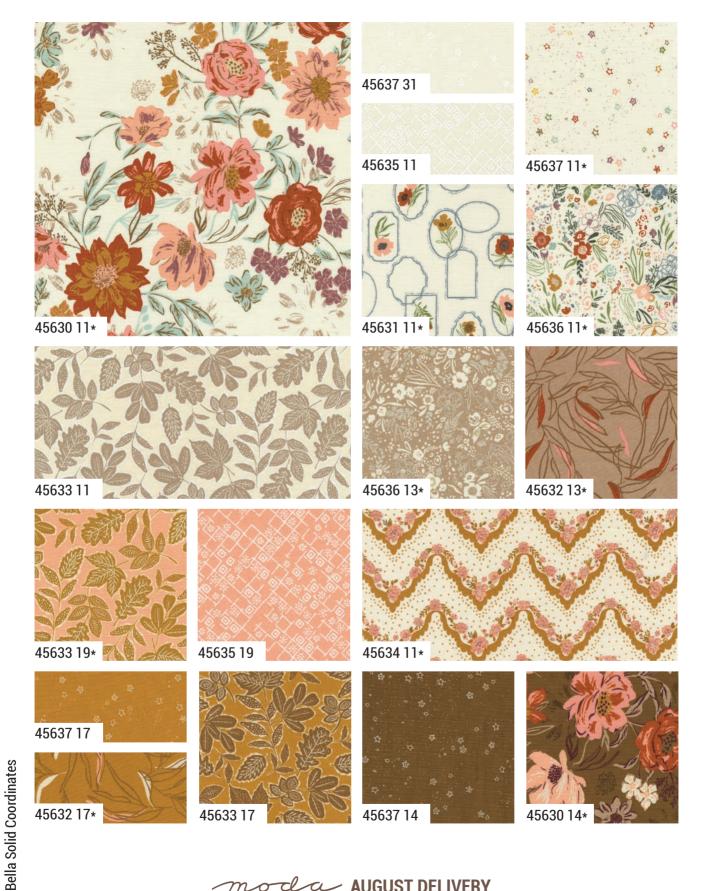

Foraged, Found & Hand Me Down is a curated blend of the charm I find in discovered treasures in nature and evoking memories of items passed down.

Each print in the collection is a tribute to the beauty and little details in forgotten items, inspired by vintage textiles (like my handkerchief collection), faded details (as in a delicate weave of all the handmade baskets I love to collect), and nature's organic textures (such as the shape of a leaf or the tiniest of petals).

cla AUGUST DELIVERY

45638 26

45630

**AUGUST DELIVERY** 

•40 Prints •100% Premium Cotton

AB includes 39 skus with panel 45638-26 cut 36" x 44". JRs, LCs, MCs & PPs include 38 skus with two each of 45636-11 & 36 no panels. Assortments and precuts do not include Bella Solid Coordinates.