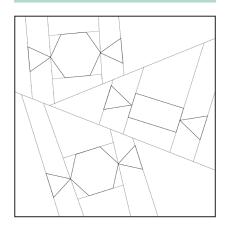

## CANDY PAPER PIECED BLOCK

Make a sweet foundation paper pieced block inspired by Ruby Star Society's new collection Eye Candy!

This 8 inch block would be a wonderful addition to your small projects - whether you incorporate it into a patchwork duffle or handbag, use it as a fun detailed pocket on your favorite tote pattern, or add it to the back of a jacket - you can't go wrong.

You can also find this FPP sheet in our free patterns section on the Moda website, so you can make as many as you want for a larger project - it'd make the sweetest throw quilt!

TEMPLATE

OVERVIEW

DO NOT USE FOR PAPER PIECING, THIS IS JUST TO SEE THE OVERVIEW OF THE TEMPLATE PIECES OVER THE NEXT FEW PAGES